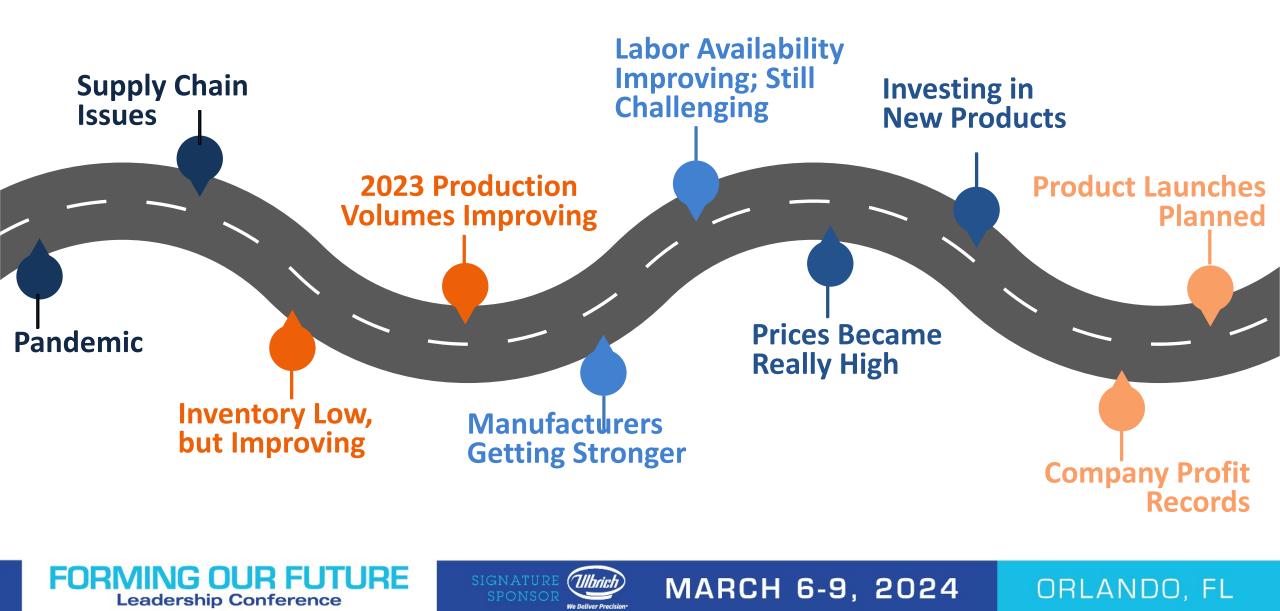

# **Metalformers Adding Labor but Why?**

#### Metalformers

Labo

With revenue expected to decline in 2023 and profits going down why are shops planning to hire labor?

Is all that labor needed or is it time to right size business?

MARCH 6-9, 2024

**All Manufacturing** 

4%

Decreasing

Question: How much do you expect your revenue to change from 2023 to 2024? How much do you expect your profit to increase in 2024 compared to your 2023 profit? In 2024, what direction is your headcount changing? Source: Harbour IQ

Hiring for growth/open

positions

Holding steady

Decreasing