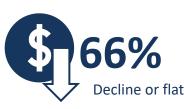

# **Metalformers Adding Labor but Why?**

#### Metalformers

Labo

With revenue expected to decline in 2023 and profits going down why are shops planning to hire labor?

Is all that labor needed or is it time to right size business?

MARCH 6-9, 2024

**All Manufacturing** 

4%

Decreasing

Question: How much do you expect your revenue to change from 2023 to 2024? How much do you expect your profit to increase in 2024 compared to your 2023 profit? In 2024, what direction is your headcount changing? Source: Harbour IQ