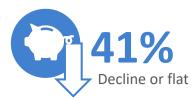

# **Metalformers Adding Labor but Why?**

#### Metalformers

Labo

With revenue expected to decline in 2023 and profits going down why are shops planning to hire labor?

Is all that labor needed or is it time to right size business?

MARCH 6-9, 2024

**All Manufacturing** 

4%

Decreasing

Question: How much do you expect your revenue to change from 2023 to 2024? How much do you expect your profit to increase in 2024 compared to your 2023 profit? In 2024, what direction is your headcount changing? Source: Harbour IQ