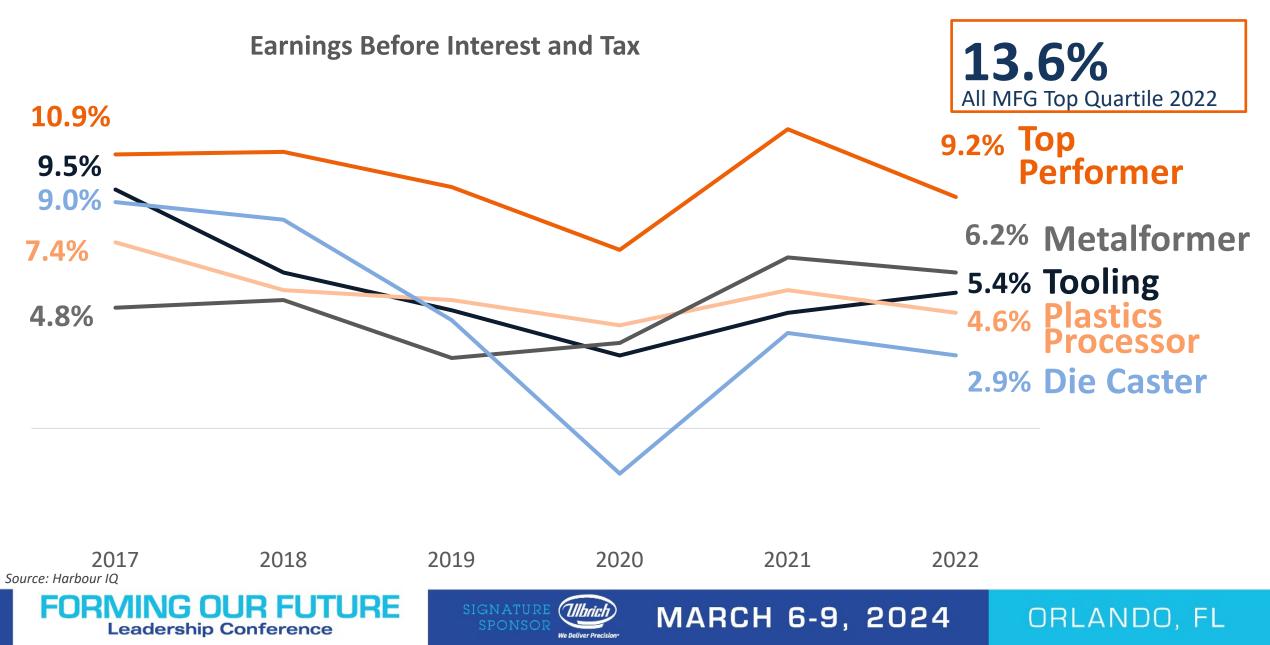

#### **PMA** Top **Performer Impact**

Average Top Performer EBIT dropped from 11.9% in 2021 to 9.0% 2022

# **Metal Forming Top Performer Profile**

| EBIT     | Throughput      | Inventory Turns                     | Avg. DART              | Uptime                                               |  |
|----------|-----------------|-------------------------------------|------------------------|------------------------------------------------------|--|
| 9.0%     | \$163k          | 6.1                                 | 3.7                    | 70%                                                  |  |
| Hit Rate | Cost of Quality | <b>Turnover</b><br>(Hourly>90 Days) | Set-up Time<br>(Hours) | Automation<br>(already purchased<br>& planning more) |  |
| 11%      | 2%              | 1%                                  | 5.0                    | 59%                                                  |  |