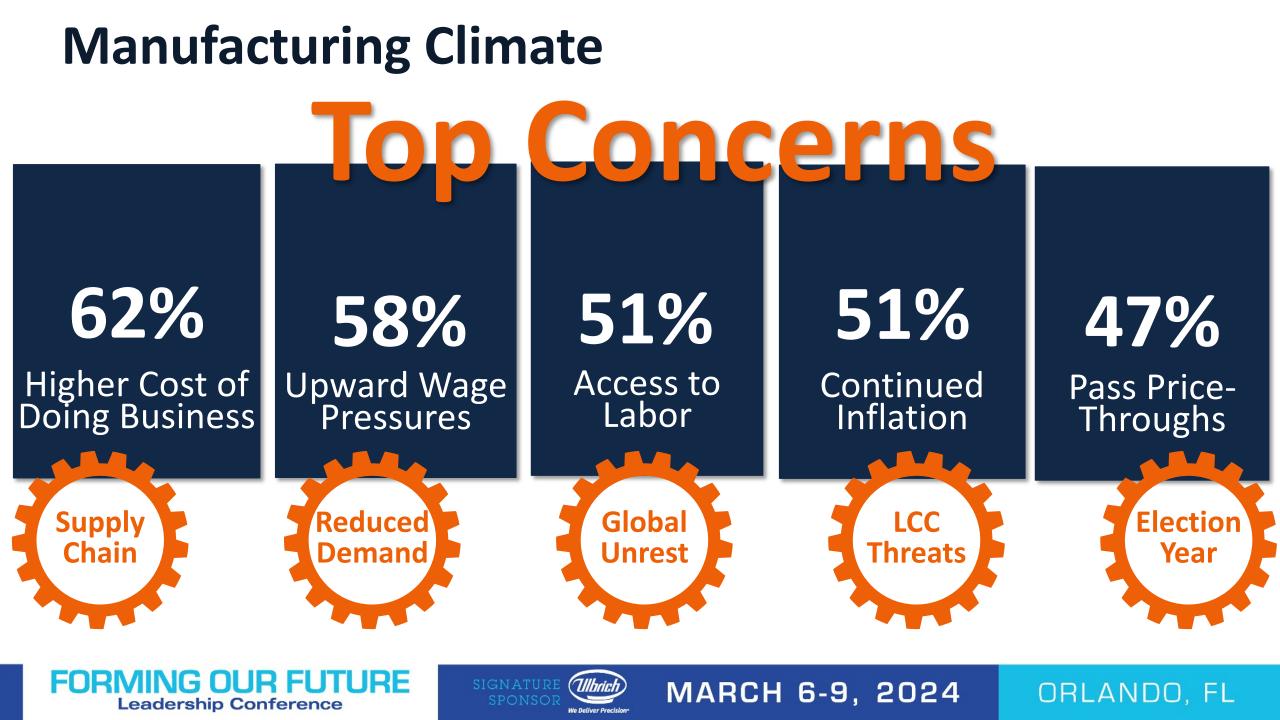

#### Approximately 100 MFGs are Questionably Bankable

**Debt-to-Earnings Trends – All MFG** 