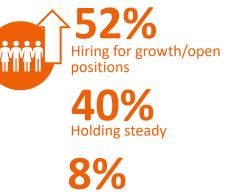

# **Metalformers Adding Labor but Why?**

#### Metalformers

Labo

With revenue expected to decline in 2023 and profits going down why are shops planning to hire labor?

Is all that labor needed or is it time to right size business?

MARCH 6-9, 2024

**All Manufacturing** 

4%

Decreasing

Question: How much do you expect your revenue to change from 2023 to 2024? How much do you expect your profit to increase in 2024 compared to your 2023 profit? In 2024, what direction is your headcount changing? Source: Harbour IQ

Hiring for growth/open

positions

Holding steady

Decreasing