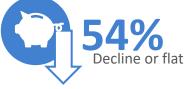

# **Metalformers Adding Labor but Why?**

#### Metalformers

Labo

With revenue expected to decline in 2023 and profits going down why are shops planning to hire labor?

Is all that labor needed or is it time to right size business?

MARCH 6-9, 2024

**All Manufacturing** 

4%

Decreasing

Question: How much do you expect your revenue to change from 2023 to 2024? How much do you expect your profit to increase in 2024 compared to your 2023 profit? In 2024, what direction is your headcount changing? Source: Harbour IQ