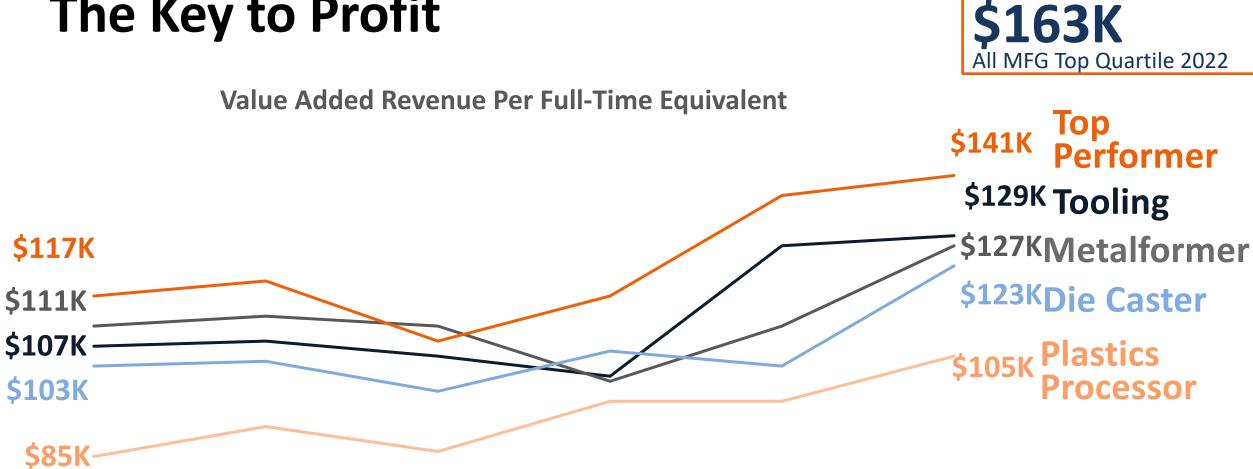

# The Key to Profit

# **Metal Forming Top Performer Profile**

| EBIT     | Throughput      | Inventory Turns                     | Avg. DART              | Uptime                                               |  |
|----------|-----------------|-------------------------------------|------------------------|------------------------------------------------------|--|
| 9.0%     | \$163k          | 6.1                                 | 3.7                    | 70%                                                  |  |
| Hit Rate | Cost of Quality | <b>Turnover</b><br>(Hourly>90 Days) | Set-up Time<br>(Hours) | Automation<br>(already purchased<br>& planning more) |  |
| 11%      | 2%              | 1%                                  | 5.0                    | 59%                                                  |  |