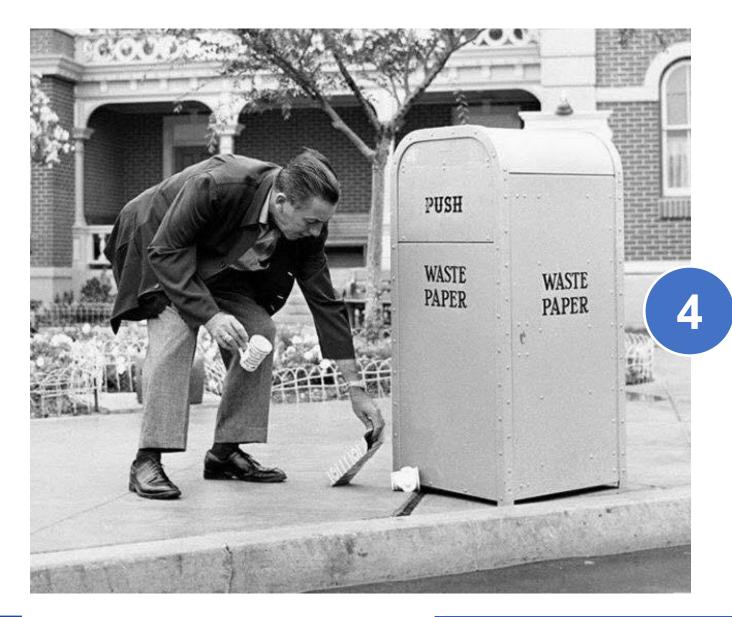

## Leaders must be relentless in reinforcing the vision

Walk-the-talk of the organization's values.

### Define the Experience

Walk-the-Talk

"You can dream, create, design and build the most wonderful place in the world, but it takes people to make the dream a reality."

WALT DISNEP