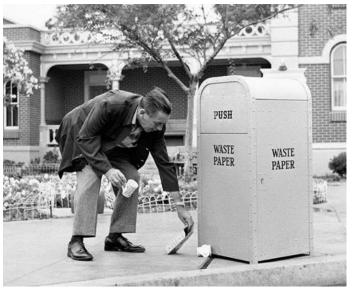

## Leaders must be relentless in reinforcing the vision

Walk-the-talk of the organization's values.

### Define the Experience

Walk-the-Talk

"You can dream, create, design and build the most wonderful place in the world, but it takes people to make the dream a reality."

WALT DISNEP